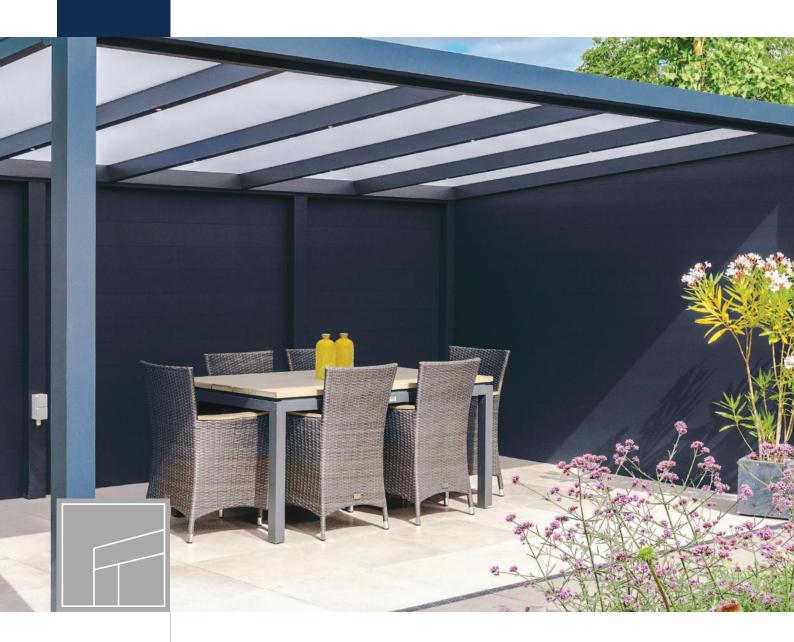

#### THE BEST AT HOME

## Grillo Aluminium Panels

### The perfect basis for your creativity

Grillo panels are unique in the Deponti range. These are lightweight, aluminium parts that enrich your outdoor life. The panels are stackable, easy to assemble and fitted with click profiles. The durable and flexible character ensures that you can use the Grillo panels in different ways. They can serve as fence parts for more privacy, or as fencing. But you can also make planters or a beautiful aluminium conversion for your garbagecontainer. Even creating a garage door is possible. In short: your creativity will be fully stimulated with the Grillo panels from Deponti.

# The durable and flexible character of the Grillo panels offers endless possibilities

The Grillo panels are available in four different RAL colours. This makes the panels a perfect addition to your roof. For example, you can close the side or back wall completely, in style with your veranda, for shelter and protection from the wind. You can also close the bottomside of your veranda with for a nice look.