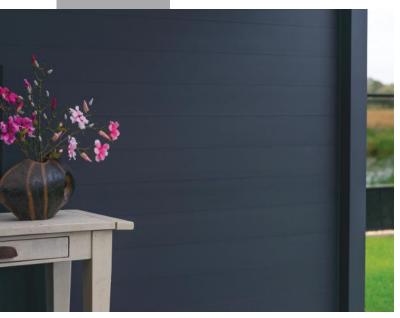

# The durable and flexible character of the Grillo panels offers endless possibilities

The Grillo panels are available in four different RAL colours. This makes the panels a perfect addition to your roof. For example, you can close the side or back wall completely, in style with your veranda, for shelter and protection from the wind. You can also close the bottomside of your veranda with for a nice look.

The adaptable character of the panels is comparable to the possibilities offered by wood. What you can achieve with wood, you can also build with Grillo, only more durable with low maintenance. With the Grillo panels from Deponti you enjoy endless possibilities to give your outdoor life a unique look.