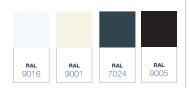

| DETAILS        |                                                                 |
|----------------|-----------------------------------------------------------------|
| Colours        | RAL9016 textured / RAL9001/ RAL7024 textured / RAL9005 textured |
| Length (mm)    | 3500 / 4000 / 5000 / 6000                                       |
| Height (mm)    | 166 (working height is 150mm)                                   |
| Thichness (mm) | 25                                                              |
|                |                                                                 |