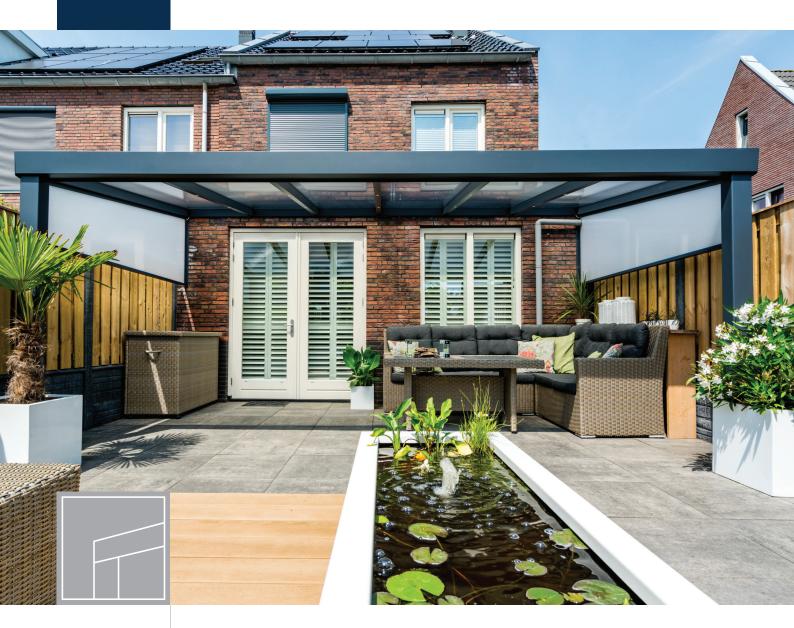

## Beautifully smooth & robust

The Deponti Giallo Veranda is known for its smooth, robust look and is equipped with a reinforced gutter profile. Because of this extra reinforcement the Giallo can be mounted with just two posts with a span of 6 metres. The maximum span on two posts is what makes the Giallo unique. The result is maximum enjoyment with a free and open view.

## The Giallo is extra strong, meaning that it can be made with just two posts, with a span up to 6 metres!

The robust & smooth aluminium veranda provides a solid and stylish extension to your home. The Deponti Giallo is available in four RAL colours: cream white, white, grey and black. The veranda comes with a standard polycarbonate roof in which you can choose from various types depending on your wishes.