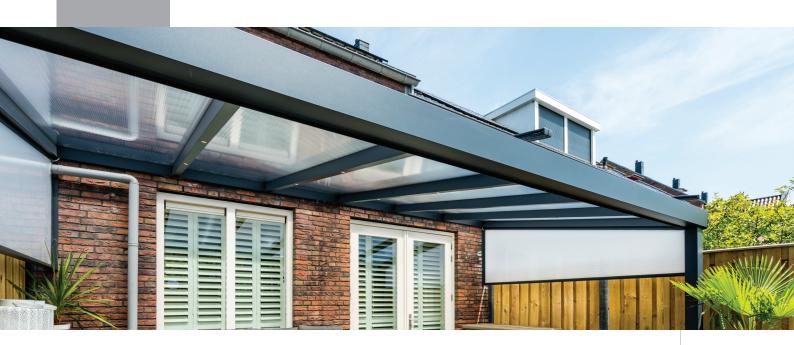

## Beautifully smooth & robust

The Deponti Giallo Veranda is known for its smooth, robust look and is equipped with a reinforced gutter profile. Because of this extra reinforcement the Giallo can be mounted with just two posts with a span of 6 metres. The maximum span on two posts is what makes the Giallo unique. The result is maximum enjoyment with a free and open view.

## The Giallo is extra strong, meaning that it can be made with just two posts, with a span up to 6 metres!

The robust & smooth aluminium veranda provides a solid and stylish extension to your home. The Deponti Giallo is available in four RAL colours: cream white, white, grey and black. The veranda comes with a standard polycarbonate roof in which you can choose from various types depending on your wishes.